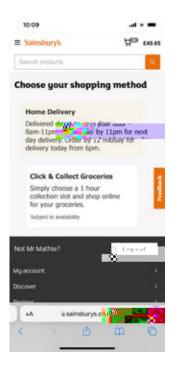

#### Pafvi ie. a Saibvi

Once you've added all the items you'd like to your Sainsbury's trolley, you can then

4. You can then choose whether you want 'Home Delivery or 'Click & Collect. Click and collect is where you order your items online and then pick them up at an allotted date and time from your nearest store. For the purposes of this guide, we'll choose 'Home Delivery'. Select 'Choose a time slot'.

**4.** Then you have to choose whether you want 'Home Delivery' or 'Click & Collect Groceries'. For the purposes of this guide, click 'Home Delivery'.

- 5. Choose your delivery slot by swiping left to choose the delivery date and then scrolling up and down to find the best time. Once you've found a suitable slot, click on 'Reserve slot'. Make sure you select a date and time when you know you'll be in and available to receive your shopping.
- 6. To pay for your items, click on the trolley icon in the top right of your screen and then 'Checkout'.
- 7. At this stage, Sainsbury's will ask if you'd like to add any additional items to your shopping trolley. Assuming you're not interested, click on 'Continue'.
- 8. This opens the payment page. Enter your card details and then press 'Place order'. Sainsbury's will send you an email to confirm that your payment has gone through.