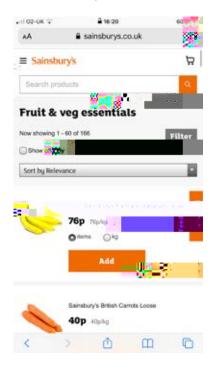

| ail 02-UK 👻      | 16:14             | 55% 👀    |
|------------------|-------------------|----------|
| AA               | sainsburys.co.u   | k C      |
|                  | Log in / Register | ¥.       |
| « Back           |                   | 9        |
| Fruit & vegetab  | les home          |          |
| Fruit & veg esse | entials           |          |
| Eat the rainbow  | 2 C               |          |
| Build a salad    |                   | enting . |
| Make a smooth    | áe,               |          |
| Top sellers      |                   | 2        |
| Best in season   |                   |          |
| Flowers & plant  | ts                |          |
| Loose produce    |                   |          |
| <                | > @               | 0        |

4. Once you have filtered down through your options, a page will open up with all the available products in that category. From there, you can choose the items you wish to buy.

For example, here is the 'British produce' page under 'Fruit & Vegetables':