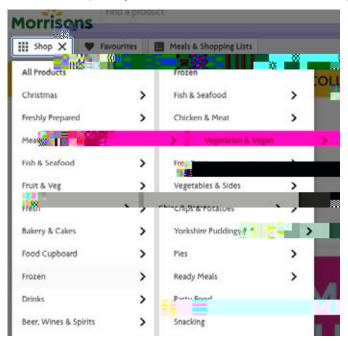

#### Bigade, c, ve q.,

1. On the Morrisons' homepage, click on 'Shop' in the top left-hand corner of the screen, under the Morrisons' logo. A drop-down menu will appear with all the different product categories.

2. If you hover your cursor over one of these main categories, a list of sub-categories will appear.

For example, if you hover over 'Frozen', the following sub-menu will appear:

**3.** You can then drill down even deeper into a sub-category by doing the same thing again.