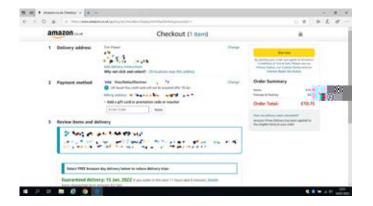

1. On the Amazon homepage, click on the word 'All' to the left of the seazfazt ie s20 ()] JETEMC /P & ang (en-GB)/MCIE

4.

If you select 'Buy Now' the payment will be processed straightaway using your saved payment information. You won't have the opportunity to amend your payment or address details. If you'd prefer to double check your order and shipping details, click

•

5. You'll then be asked to choose a delivery method. If there's more than one item in your order, you'll have the option to group your items into as few deliveries as possible or to dispatch items as they become available (at an additional cost).

All orders of £20 or more dispatched by Amazon qualify for free UK delivery. Or if you order £10 or more of eligible books from Amazon you also get free delivery. For free delivery on all orders and next day delivery you need to sign up to Amazon Prime, which is Amazon's membership club. Items dispatched by third party suppliers tend to incur a delivery fee.

6. You'll then be prompted to add your payment information. The following payment methods are available: