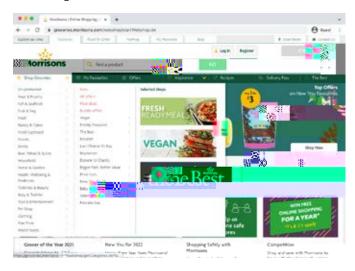

**3.** Once logged in, you'll be taken to Morrisons' homepage and can start searching for items.

#### H eachfie.

The Morrisons' homepage will usually flag the latest special offers. These are all on one page that you can scroll through at your leisure.