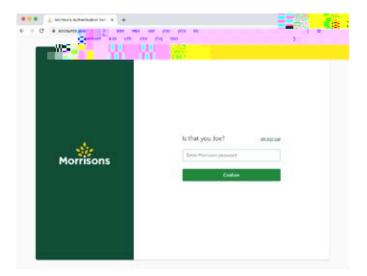

#### H gi vi acci

- **1.** Go to your browser and type in **www.morrisons.co.uk**.
- 2. If using the same device you set up your account on, you'll be asked to enter your password. Do this and click 'Confirm'.

**3.** Once logged in, you'll be taken to Morrisons' homepage and can start searching for items.