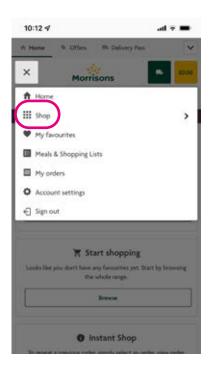

#### Bigade, c, ve q.,

1. On the Morrisons' homepage, click on 'Shop' in the top left-hand corner of the screen, under the Morrisons' logo. A drop-down menu will appear with all the different product categories.

#### Big a abe i a , he

**1.** On the Morrisons' homepage, click on 'Menu' in the top left-hand of your screen. A new page will open with a list of different options.

| 10:07 🕫                                                          | al 🔻 🖿            |
|------------------------------------------------------------------|-------------------|
| t Home 👋 Offers 🖷 Delivery P                                     | es 🗸              |
| ≡ Morrisons                                                      | <b>60.00</b>      |
| ind a product                                                    | ٩                 |
| WHITELOUGH DOTTING THE DOLLAR DOLLARD                            | and an adding     |
| /elcome Joe                                                      |                   |
| Book a deliver                                                   | llection          |
| Your next available slot is                                      |                   |
| Sat 29 Jan 13:00 - 14:00, jo                                     |                   |
| Select a slot                                                    |                   |
| 🟋 Start shopping                                                 |                   |
| Looks like you don't have any favourites yet<br>the whole range. | Start by browsing |
|                                                                  |                   |
| Instant Shop                                                     |                   |
|                                                                  |                   |