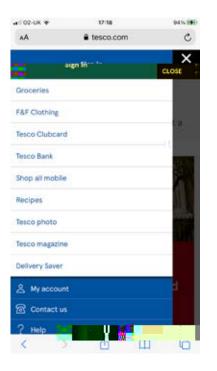

If using a smaller screen, like a smartphone, click on the three horizontal lines in the top left of your screen, which indicates a menu. From the menu that appears, scroll down to 'My account' and click on it.