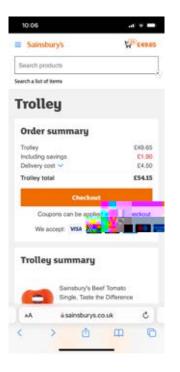

## Pafie ... iga. a, he

- **1.** To see the contents of your shopping trolley, click on the shopping trolley icon in the top right-hand side of your screen.
- 2. You'll then see a summary of your order. Scroll down and check you're happy with the contents of your trolley. If you are, click the orange 'Checkout' button.