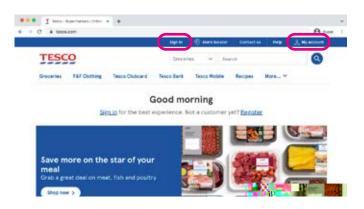

#### Η \_ gi , τι αcc ι

- 1. Go to your browser and type in www.tesco.co.uk and press return.
- 2. To access your account, click on 'Sign in' in the middle of the homepage or 'My account' in the top right-hand side of your screen.