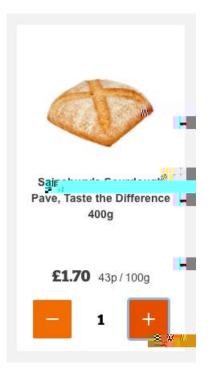

#### Add j.e. . . . . Sai . b. . . . e

Once you've found the items you're looking for, you can add them to your Sainsbury's shopping trolley.

- **1.** To add items to your Sainsbury's trolley just press the 'Add' button underneath the item.
- 2. You'll then be prompted to select the quantity of that item you'd like. You can do this by tapping the '+' or '-' symbols at either side of the quantity box. The quantity you choose will then be added to your trolley.

**3.** To find out more about a specific product before you buy it you can click through to its individual product page. Here you'll find the ingredients, nutritional information, manufacturer details and product reviews.